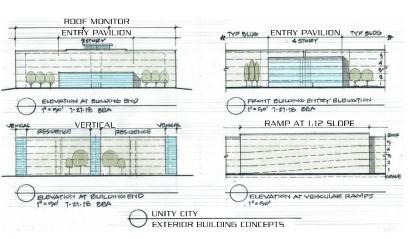

UNI



society in a way that will pave the way to a

This comfortable 2 bedroom suite offers the perfect space for people who want more

of their active living space. This unit comes

with a layout that uses both telemedicine

technology and health & wellness programs to create the optimal in health and wellness.

It will be a joy to come home to a living space that uses technology to make life more

enjoyable and healthier for its residents.

LIVING UNITS

DESIGNED FOR COMFORT BUILT FOR LONGEVITY

better future for society

THE EXECUTIVE SUITE



## THE DIRECTOR'S SUITE

This spacious 2 bedroom suite offers a great room that is the entire length of the unit. Each unit comes with an energy efficiency rating as good as they get. With digital technology plugged into every unit, our focus i