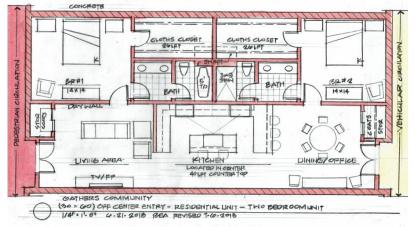

## THE DIRECTOR'S SUITE

This spacious 2 bedroom suite offers a great room that is the entire length of the unit. Each unit comes with an energy efficiency rating as good as they get. With digital technology plugged into every unit, our focus is on creating optimal health and wellness units. The vision comes to life with our modern telemedicine capability configured into each unit to be able to maintain good health and wellness.